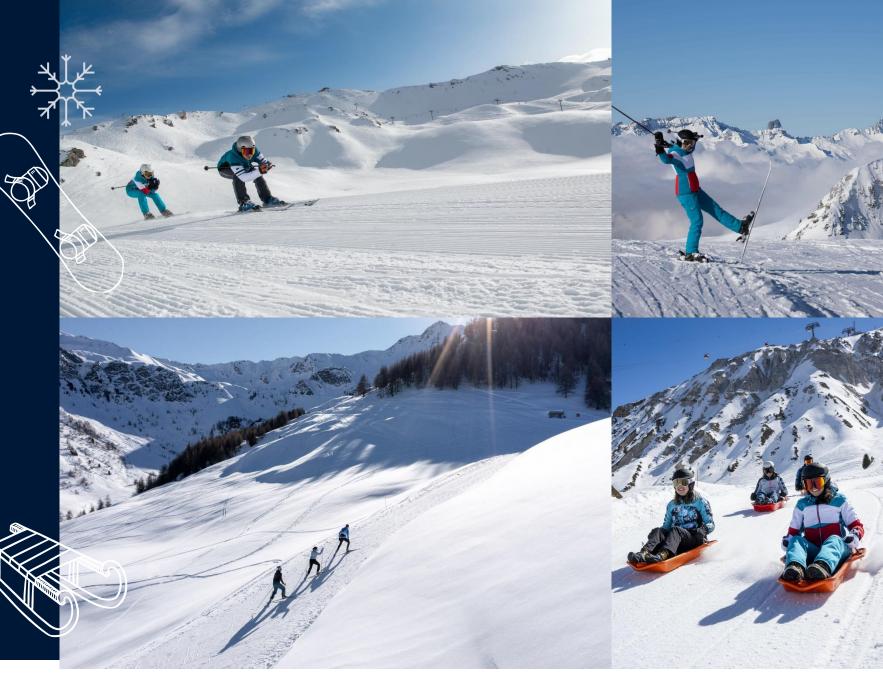

# **WINTER** ACTIVITIES

#### FOR UNLIMITED ENTERTAINMENT!

- 425 km of ski runs
- Alternative snow sports
- Private ski races on the slalom field
- Cinema, escape games and bowling
- Snowshoeing and dog sledding
- **Spa** with views of the ski slopes and wellness facilities
- Biathlon Challenge
- Bobsleigh!