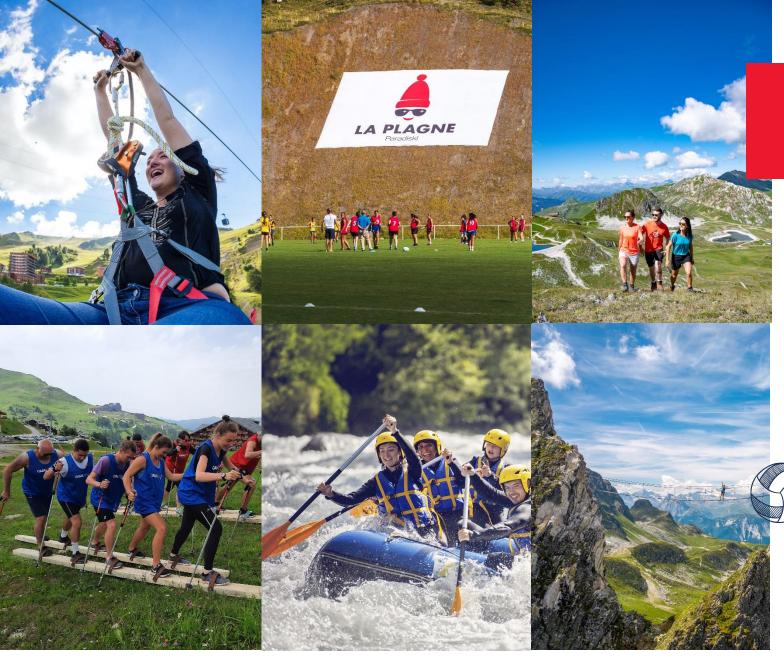

# SUMMER ACTIVITIES

#### JUST AS MUCH VARIETY!

- MTB in the Bike Park or on the trails
- Mountain Kart
- Hiking and trail running itineraries
- Mountain challenge: a concentration of challenges

**∕**¶∭I∖≻

- Orienteering and survival courses
- Zip lines and Via Ferrata
- Private football/rugby field
- Indoor and outdoor Escape Games
- White water activities