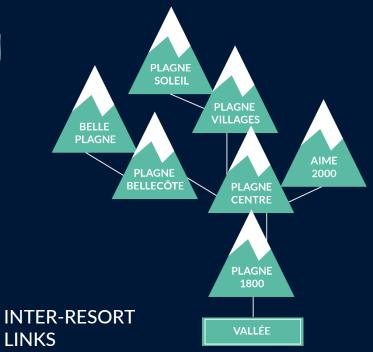

OU!

- Savoyard restaurants to enjoy
- Wine and beer bars to toast your exploits
- Crêpes for those with a sweet tooth
- Nightclubs to show off your moves
- Bowling alleys for a challenge

LA PLAGNE





#### LIFE HERE IS ALSO:

- Daily entertainment
- Tailor-made activities and outings on demand
- Thrilling events
- Original après-ski evenings



# **GETTING TO** LA PLAGNE



-LA PLAGNE LA PLAGNE IS: - 645 km from Paris - 196 km from Lyon - 149 km from Geneva and Grenoble







B

#### **BY ROAD**

A 43 from Lyon A 41 from Grenoble A 430 from Chambéry to Albertville, then the N90 and the D220



#### **BY PLANE**

The 4 nearest airports are

- Genève-Cointrin
- Lyon-Saint-Exupéry
- Grenoble
- Chambéry

then bus transfer

#### **BY TRAIN**

Aime-La-Plagne train station then bus transfer