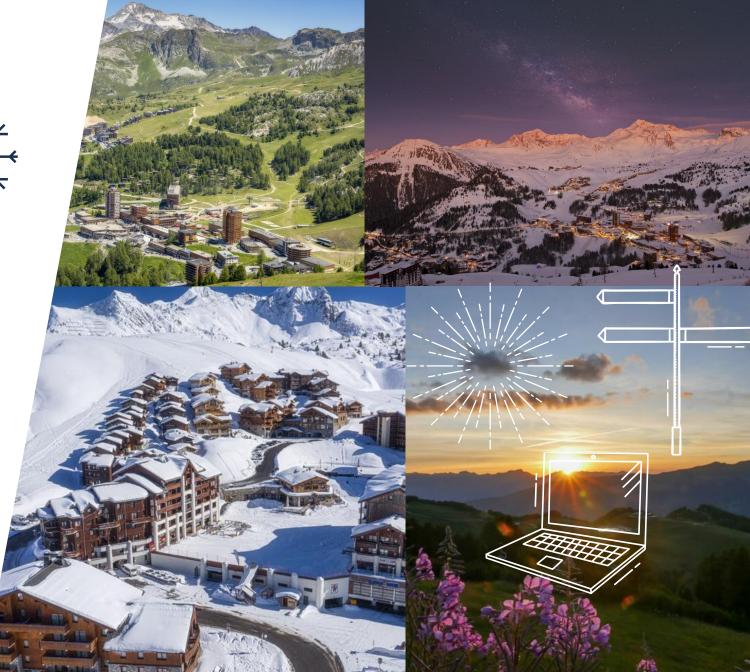

## **LA PLAGNE** 1 RESORT, 11 FACES

LA PLAGNE

### A range of thrills under the red hat

- A summer and winter destination
  - A variety of atmospheres with villages **at altitudes of 700m to 2100m**
  - At the heart of a **historic resort** of the Vanoise
  - Ski the slopes of the world's 3rd largest ski resort