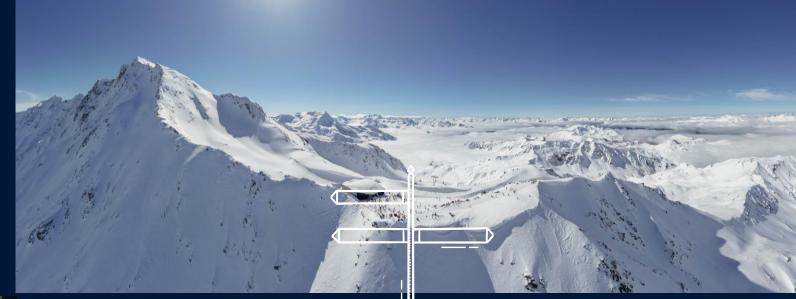

# LA PLAGNE OUR TRUMP CARDS

GUARANTEED SNOW TO APRIL 30 70% of the ski area above 2000M Highest point at 3250m

#### SKI AREA ADAPTED TO ALL LEVELS

A variety of slopes in the world's 3<sup>rd</sup> largest resort