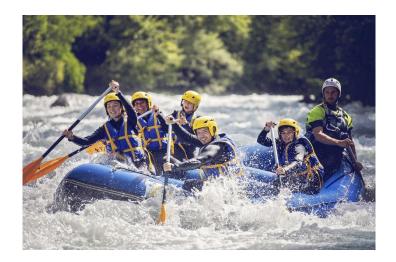

## **ORIGINAL** EXPERIENCES

 RAFTING

### 03 RAFTING AND OTHER WHITE WATER ACTIVITIES

Try rafting, hydrospeed and kayak on the beautiful Isère river. A thrilling and convivial experience