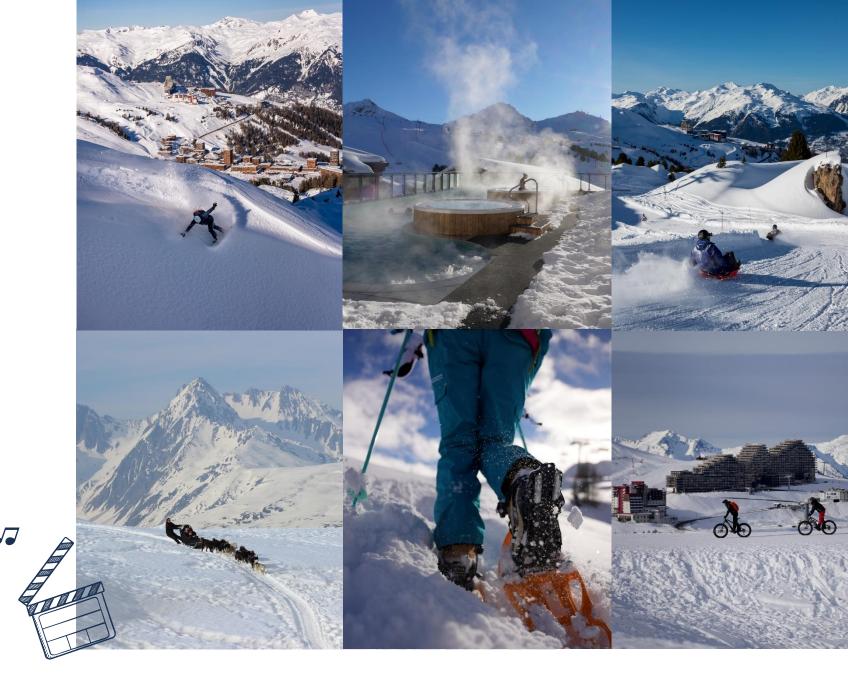

# **WINTER** ACTIVITIES

#### FOR UNLIMITED ENTERTAINMENT!

- 425 km of ski runs
- Alternative snow sports
- Private ski races on the slalom field
- Cinema, escape games and bowling
- Snowshoeing and dog sledding
- **Spa** with views of the ski slopes and wellness facilities
- Biathlon Challenge
- Bobsleigh!

AIIIV.

LA PLAGNE

And a multitude of other activities awaits you