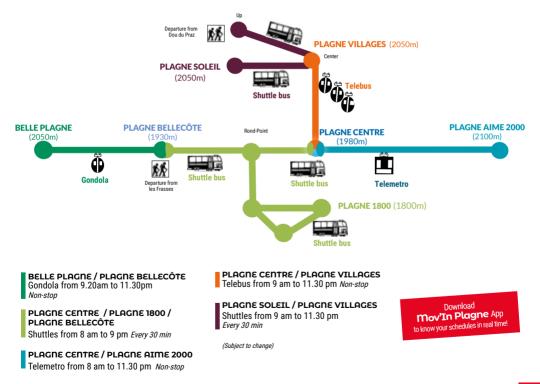

## VALLEY > RESORT BUS

## Timetable valley / resort Bus

## Altitude resorts < Valley

| PLAGNE CENTRE                        | 2.10pm | 4.00pm |
|--------------------------------------|--------|--------|
| LA ROCHE AND<br>BOBSLEIGH TRACK (up) | 2.20pm | 4.10pm |
| LES VILLARDS<br>(up and down)        | 2.30pm | 4.20pm |
| MACOT<br>School                      | 2.40pm | 4.30pm |
| LES PROVAGNES<br>Chaining area       | 2.50pm | 4.35pm |
| GOTHARD LAKESIDE                     | 3.00pm | 4.45pm |

## Valley < Altitude resorts

| GOTHARD LAKESIDE                     | 10.30am | 3.00pm | 5.45pm |
|--------------------------------------|---------|--------|--------|
| LES PROVAGNES<br>Chaining area       | 10.40am | 3.10pm | 5.55pm |
| MACOT<br>School                      | 10.45am | 3.15pm | 6.00pm |
| LES VILLARDS<br>(up and down)        | 10.55am | 3.25pm | 6.10pm |
| LA ROCHE AND<br>BOBSLEIGH TRACK (up) | 11.05am | 3.35pm | 6.25pm |
| PLAGNE CENTRE                        | 11.20am | 3.50pm | 6.40pm |

## INTER RESORT TRANSPORT

Explore the high altitude locations courtesy of the free shuttle buses laid on by the resort of la PLAGNE .

Please note : in stormy weather Telebus links will be replaced by shuttle buses. Accordingly, the timetables may be subject to change.

The basis are given as a guide only and good basis

The hours are given as a guide only and may change.