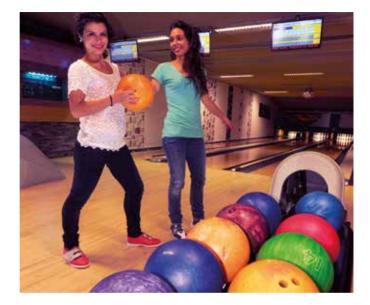

# Bowling

Bar with cosy atmosphere: cocktails, wide choice of beers. tapas, oysters. Bowling alley with bumper rail for children (min. age 5 urs). Games room: pool table, pinball, puck game, arcade games. Major sports events shown. Free WIFI.

#### BOWLING BAR BELLE PLAGNE

Belle Plagne, lower shopping centre under the Deep Nature Bains et Spa

7/7 from 4.pm to 3.pm (opening earlier in case of bad weather)

Bowling prices according to time slot

> 33 4 79 09 00 78 bowlingbelleplagne@gmail.com www.sortir-a-la-plagne.fr