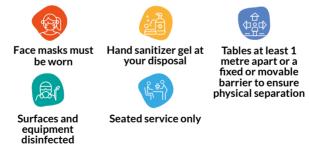

Because your holiday should be a serene, stress-free time, the resort of La Plagne and all the professionals you will be in contact with here, have put in place the appropriate procedures to ensure your health and safety.

All the necessary provisions are in place so that everyone can enjoy their stay to the full, with the barrier gestures as our priority.

## We would ask everyone to follow the rules that we have all already adopted