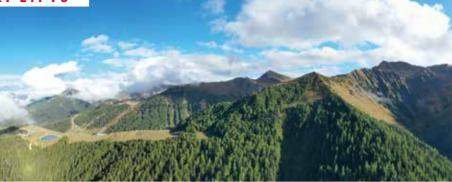

## **Permanent trail itineraries**

Permanent marked trails for trail running. To indulge trail runners who come to La Plagne to run on the paths of the 6000D, this summer the resort is proposing over 150 km of marked paths for trail running. Divided into 17 permanent itineraries, including two straight climbs, the trails cross different types of terrain that are perfect for learning, improving or training in an exceptional environment. If lush forests, flower-filled pastures and majestic mountain peaks appeal to you, come and discover La Plagne's trail running area right now!

Over 150 km of marked trails starting from 4 sites in La Plagne :

- 4 easy green trails
- 4 intermediate blue trails
- 4 difficult red trails
- 4 very difficult black trails
- 1 straight climb

2 marked trails in the valley and on the "Versant du Soleil"
 Trail map, 1€ on sale at the Tourism offices.