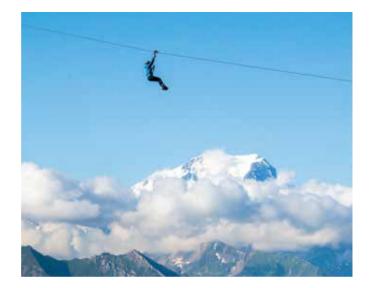

# Giant zip line

A fun activity full of thrills in a sumptuous setting between the mountains and the sky, surrounded by centuries-old stone pines. Fly over Bear Valley 25 metres above the around for an unforgettable memory.