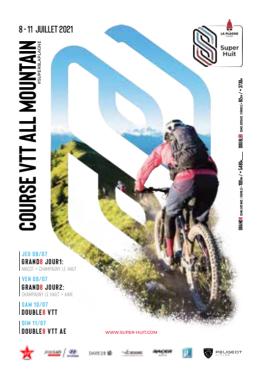

## SuperHuit

July 8 - 11

All Mountain MTB race! This first edition comprises 2 events:

#### The Grand8 – July 8 - 9

The star race reserved for experts and elite e-MTB riders, in the form of a 2-day tour of La Plagne with one night in a bivouac in Champagny en Vanoise, starting and finishing in the valley.

A total of 95 km and 5600m elevation gain with technical climbs and enduro-style descents on a majority of single tracks.

#### The Double8 - July 10 - 11

The perfect race for amateur riders with a series of circuits of varying difficulty in the shape of a 4-leaf clover on the basis of a "stop or keep going" format.

There are 2 versions of the race: an individual MTB version on July 10th and an e-MTB solo or 2-man relay on July 11th.

The base camp will be in Plagne Bellecôte, participants will set off on the 1st circuit and can keep going on the following circuits according to their physical condition. Each of the circuits have different points of interest and a wide range of landscapes, from forests to high mountain slopes

#### Informations on www.super-huit.com