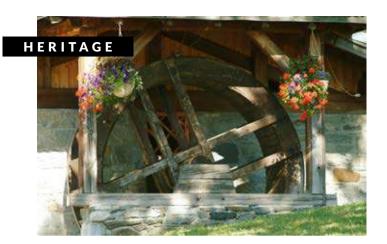

# Heritage

### Watermill

Located at the entrance of the village on the Bief Bovet stream, the watermill used to grind grain and cereal, as well as apples. Once upon a time, there were as many as 7 mills operating thanks to the stream.