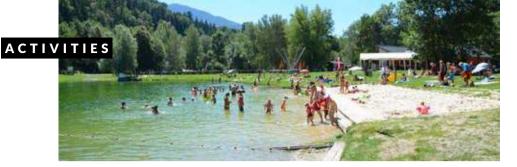

# Les Versants d'Aime leisure park

Situated next to the hamlet of Le Gothard, the park has games for kids, ping-pong tables, multi-sports courts and picnic areas with barbecues.

You can get there on foot, on roller skates or on a bike along the "green trail" that leaves from Aime and runs along the Isère river. The beach area is supervised by lifequards in the afternoon (July and August only). By road: drive in the direction of Bourg Saint Maurice and turn off at Le Gothard.