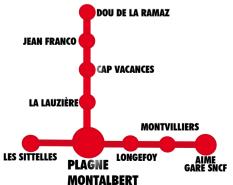

# Montalbert/Train Station Bus Service

Buses run from 04/07 to 29/08/2020 on Saturdays.

They stop at Montalbert station, les Sittelles, le Chanteloup and Montalbert 1600 with the Cap Vacances and Jean Franco holiday centres.

Contact the Tourist Office for further information.

### **Free Resort Shuttle**

Free shuttles runs from July 7<sup>th</sup> to August 28<sup>th</sup> between Aime and Montalbert 1600.

Timetable available at the Tourist Office.

32 MONIALDERI

,Ph.Gal, Isabelle Fabre, Ambroise Abondance, O.Allamand, S. Drouin, Pixabay, Dare2Be, Jean Lain Huyndai, Cébé, Peugeot Cycles, Puy du Fou,