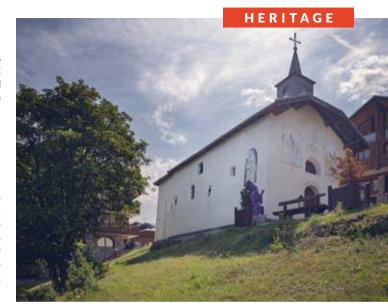

### **Superga Chapel**

Standing atop a small hill, this chapel, visible from the valley below, is worth a visit and the small detour to reach it. A themed trail tells you all about the history of this small chapel.